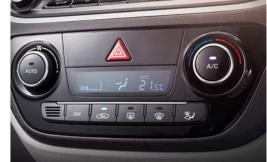

#### Automatic climate control

Simply set the digital readout to the desired temperature and the powerful blower provides cooling, heating and ventilation to keep you perfectly comfortable regardless of the outside conditions.