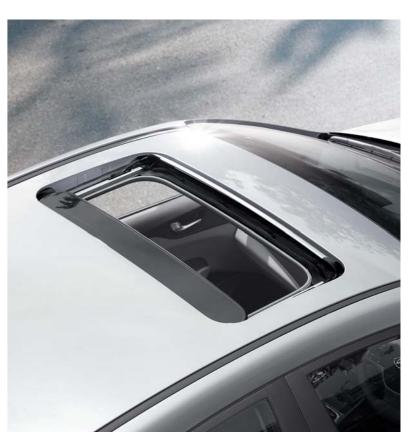

LED Rear combination lamps Outside mirrors & repeaters

Rear lip spoiler 16″ alloy wheels

Power sunroof