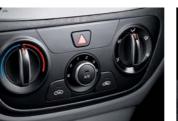

#### Automatic climate control

Simply set the digital readout to the desired temperature and the powerful blower provides cooling, heating and ventilation to keep you perfectly comfortable regardless of the outside conditions.

Sliding center console

Glove box with cooling

Window defogger

Manual air conditioning system

Power windows