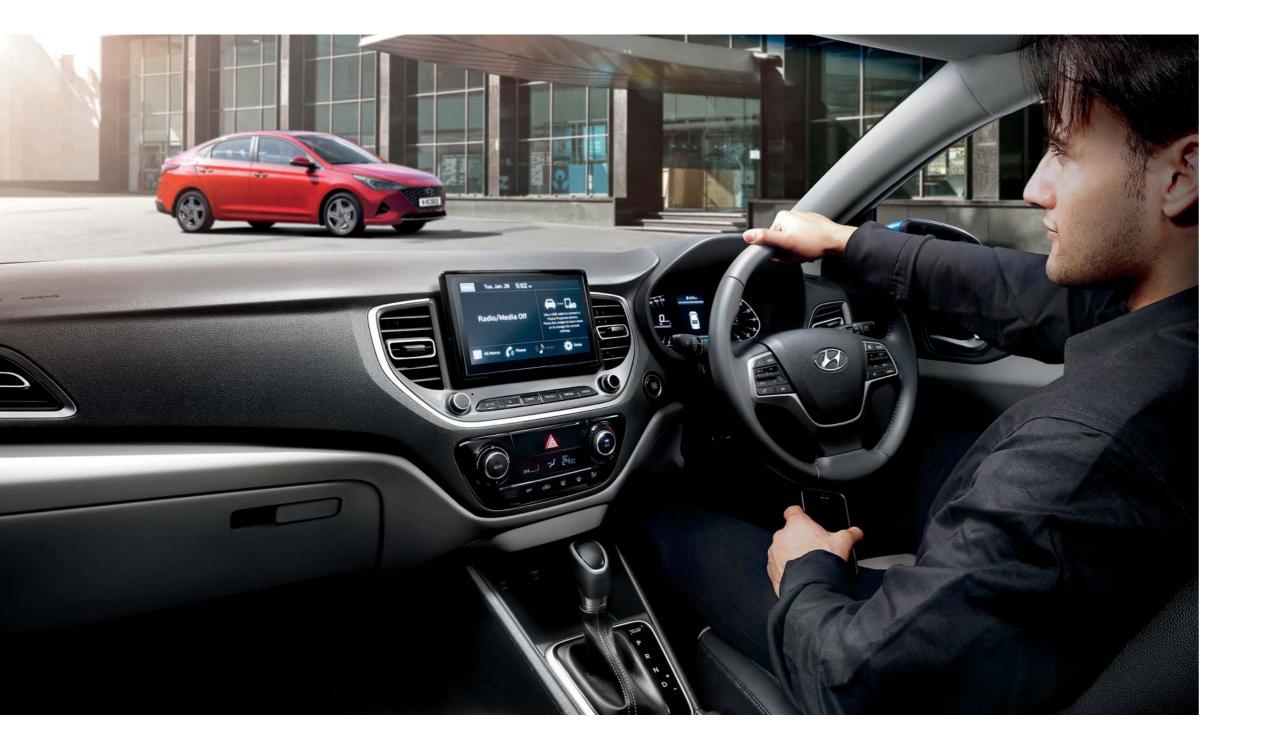

## Productive time.

Accent's well-appointed two-tone cabin provides the perfect space to relax and to be productive too. Once you shut the doors, the peace and quiet will amaze you because Accent is exceptionally well-insulated from road and wind noise. And to keep you well connected and productive while you're on the road, the 8-inch multimedia display offers full support for smartphone connectivity and a lot more through a touchscreen display with easy-to-navigate menus. The colorful dials on the instrument are razor-sharp, precise and easy to read thanks to digital display technology.

#### 8.0″ Display audio

Supporting Bluetooth 4.0 that interfaces with your smartphone, this multi-functional color LCD provides a touchscreen interface showing the rear camera image, time/date, MP3 player status plus AM/FM radio tuning with RDS.