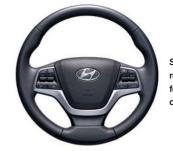

Steering wheel includes remote control functions for audio, cruise control and Bluetooth

Full-digital instrument cluster

This next-gen instrument panel provides more information than ever and displays it with digital precision and razor-sharp clarity. The integrated 4.2-in display in the center tracks trip distances, calculates km to refueling, offers oil change reminders and much more.