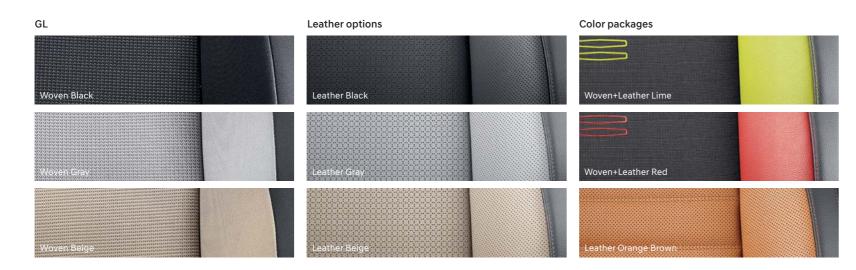

Halogen headlamps



Chromed grille with parametric design



Bulb-type rear combination lamps



Electric folding mirrors



Solar glass



Chrome coated door handles

Aero wipers













Heated side mirrors



Rear parking assist system



Smart trunk



Rear reflector



Rear camera



Chrome beltline molding







15" wheel covers

15" alloy wheels

16" alloy wheels



Push-button start / Smart key

Radio+RDS



Metal inside door handle



Child seat anchor system



One-touch triple turn signal

Rheostat & Electronic Stability Control

USB port & 12V power outlet



Seat folding system (60:40 type)



Rain sensor



Driver seat height adjuster



Sliding center console



Glove box with cooling



Window defogger



Manual air conditioning system





Power windows









## Specifications

| Туре                    |              | Gamma 1.6 MPi Gasoline    | Kappa 1.4 MPi Gasoline | UII 1.5 Diesel with VGT |
|-------------------------|--------------|---------------------------|------------------------|-------------------------|
| Engine type             |              | 4-Cylinder DOHC           | 4-Cylinder DOHC        | 4-Cylinder DOHC         |
| Displacement (cc)       |              | 1,591                     | 1,368                  | 1,493                   |
| Max. Power (ps / rpm)   |              | 123 / 6,300               | 100 / 6,000            | 115 / 4,000             |
| Max. Torque (kg·m / rpm | )            | 15.4 / 4,850              | 13.5 / 4,000           | 25.5 / 1,500~2,750      |
| Brakes                  |              |