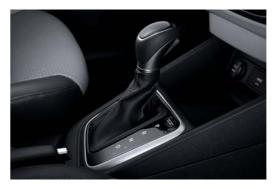

#### 6-speed automatic transmission

You will hardly notice this 6-speed gearbox doing its work. Automatic shifting is quick, smooth and quiet but also very convenient. Its efficient design helps maximize fuel economy.