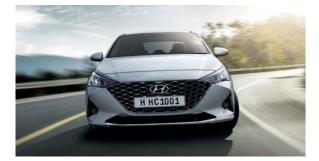

## **Evolution or revolution?**

Either way, Accent's futuristic design raises the high-tech quotient and that will certainly be turning heads. The eye-catching grille features a bold, new parametric design and a chrome finish for a premium presentation. LED headlamps with Multi-Focus Reflectors help you see better at night while providing a touch of high-tech flair that gets noticed.

Aero-sculpted front end with parametric grille pattern

LED headlamps with MFR & projection fog lamps