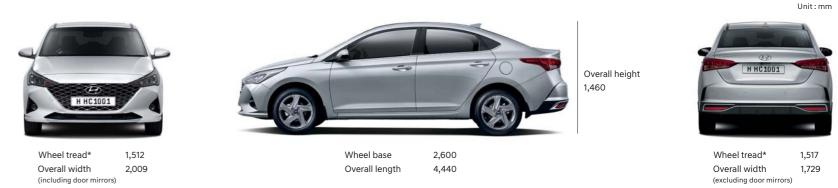

### Dimensions

\*Wheel tread : 15″ (front / rear) - 1,524 / 1,529

Dealer stamp

**Hyundai Motor Company** http://worldwide.hyundai.com GEN. RHD 2001 ENG. WD Copyright © 2020 Hyundai Motor Company. All Rights Reserved.