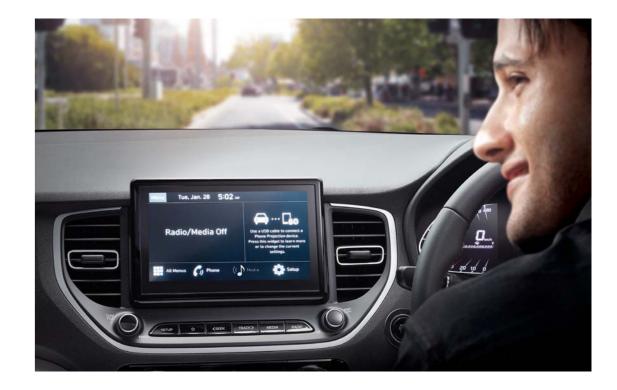

## Productive time.

Accent's well-appointed two-tone cabin provides the perfect space to relax and to be productive too. Once you shut the doors, the peace and quiet will amaze you because Accent is exceptionally well-insulated from road and wind noise. And to keep you well connected and productive while you're on the road, the 8-inch multimedia display offers full support for smartphone connectivity and a lot more through a touchscreen display with easy-to-navigate menus. The colorful dials on the instrument are razor-sharp, precise and easy to read thanks to digital display technology.

#### 8.0″ Display audio

Supporting Bluetooth 4.0 that interfaces with your smartphone, this multi-functional color LCD provides a touchscreen interface showing the rear camera image, time/date, MP3 player status plus AM/FM radio tuning with RDS.