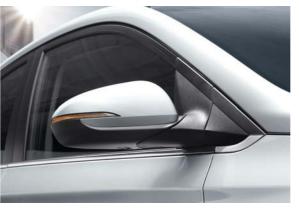

LED Rear combination lamps Outside mirrors & repeaters

Rear lip spoiler 16″ alloy wheels

Power sunroof

Bulb-type rear combination lamps

Electric folding mirrors

Solar glass

Chrome coated door handles

Aero wipers

Heated side mirrors

Rear parking assist system

Smart trunk