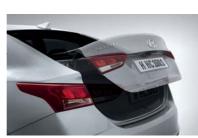

LED Rear combination lamps Outside mirrors & repeaters

Rear lip spoiler 16″ alloy wheels

Power sunroof