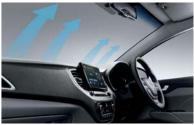

#### Automatic climate control

Simply set the digital readout to the desired temperature and the powerful blower provides cooling, heating and ventilation to keep you perfectly comfortable regardless of the outside conditions.