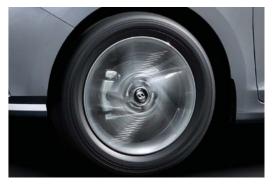

LED Rear combination lamps Outside mirrors & repeaters

Rear lip spoiler 16″ alloy wheels

Power sunroof