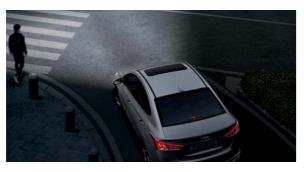

Static Bending Light

Hyundai's 2003 NEOS-II concept car pioneered this innovation which uses turns of the steering wheel to switch on auxiliary lamps that illuminate dark areas to the side that are not covered by the headlamps.