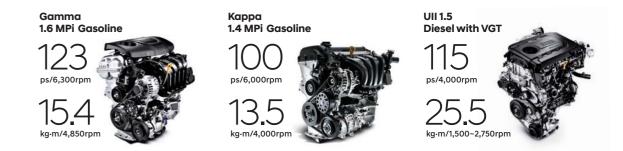

## **Reliable and Efficient.**

Accent comes with a choice of powertrains to suit personal requirements. Whichever you specify, you can always depend on Accent to deliver impressive and reliable performance. Accent adopts tried and true technologies like variable intake systems that let the engines adjust their breathing to power demand, six-speed transmissions and multi-point injection for maximum fuel economy.

## Specifications

| Туре                    |              | Gamma 1.6 MPi Gasoline    | Kappa 1.4 MPi Gasoline | UII 1.5 Diesel with VGT |
|-------------------------|--------------|---------------------------|------------------------|-------------------------|
| Engine type             |              | 4-Cylinder DOHC           | 4-Cylinder DOHC        | 4-Cylinder DOHC         |
| Displacement (cc)       |              | 1,591                     | 1,368                  | 1,493                   |
| Max. Power (ps / rpm)   |              | 123 / 6,300               | 100 / 6,000            | 115 / 4,000             |
| Max. Torque (kg·m / rpm | )            | 15.4 / 4,850              | 13.5 / 4,000           | 25.5 / 1,500~2,750      |
| Brakes                  |              |                           |                        |                         |
| Front                   |              | Ventilated disc           |                        |                         |
| Rear                    |              | Drum / Solid disc         |                        |                         |
| Suspension              |              |                           |                        |                         |
| Front                   |              |                           | MacPherson strut       |                         |
| Rear                    |              | Coupled Torsion Beam Axle |                        |                         |
| Tire                    |              |                           |                        |                         |
|                         |              | 185/65R15, 195/55R16      |                        |                         |
| Dimensions              |              |                           |                        |                         |
| Head room (mm)          | Front / Rear |                           | 993 (1,033) / 948      |                         |