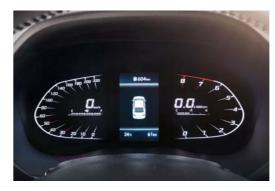

Steering wheel includes remote control functions for audio, cruise control and Bluetooth

Full-digital instrument cluster

This next-gen instrument panel provides more information than ever and displays it with digital precision and razor-sharp clarity. The integrated 4.2-in display in the center tracks trip distances, calculates km to refueling, offers oil change reminders and much more.