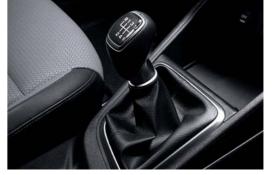

#### 6-speed manual transmission

For drivers who put economy above all else, the 6-speed manual is the perfect choice. Clutch operation is easy and predictable and as you shift through the gates, there's a nice, precise feel.