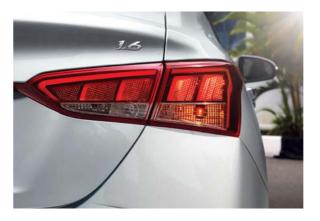

LED Rear combination lamps Outside mirrors & repeaters

Rear lip spoiler 16″ alloy wheels

Power sunroof