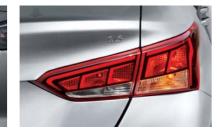

LED Rear combination lamps Outside mirrors & repeaters

Rear lip spoiler 16″ alloy wheels

Power sunroof