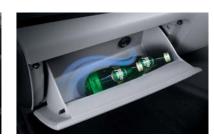

Sliding center console

Glove box with cooling

Window defogger

Manual air conditioning system

Power windows