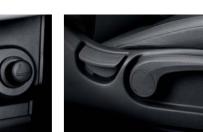

Metal inside door handle

Child seat anchor system

One-touch triple turn signal

Rheostat & Electronic Stability Control

USB port & 12V power outlet

Seat folding system (60:40 type)

Rain sensor

Driver seat height adjuster