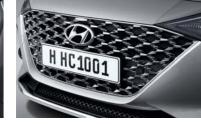

Aero-sculpted front end with parametric grille pattern

LED headlamps with MFR & projection fog lamps

## **Evolution or revolution?**

Either way, Accent's futuristic design raises the high-tech quotient and that will certainly be turning heads. The eye-catching grille features a bold, new parametric design and a chrome finish for a premium presentation. LED headlamps with Multi-Focus Reflectors help you see better at night while providing a touch of high-tech flair that gets noticed.