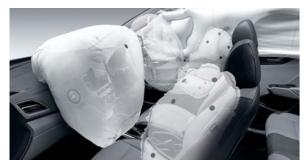

## Safety.

From the moment you step inside Accent, you experience that wonderful feeling of being well-protected. More than a feeling, it's a fact. Accent protects you and your loved ones with some of the most advanced safety technologies available in the automotive industry today.

#### 6-airbag system

Driver and front passenger are protected by two front airbags and two side airbags. Side curtain airbags running the length of the cabin improve head protection and increase the total airbag count to six.