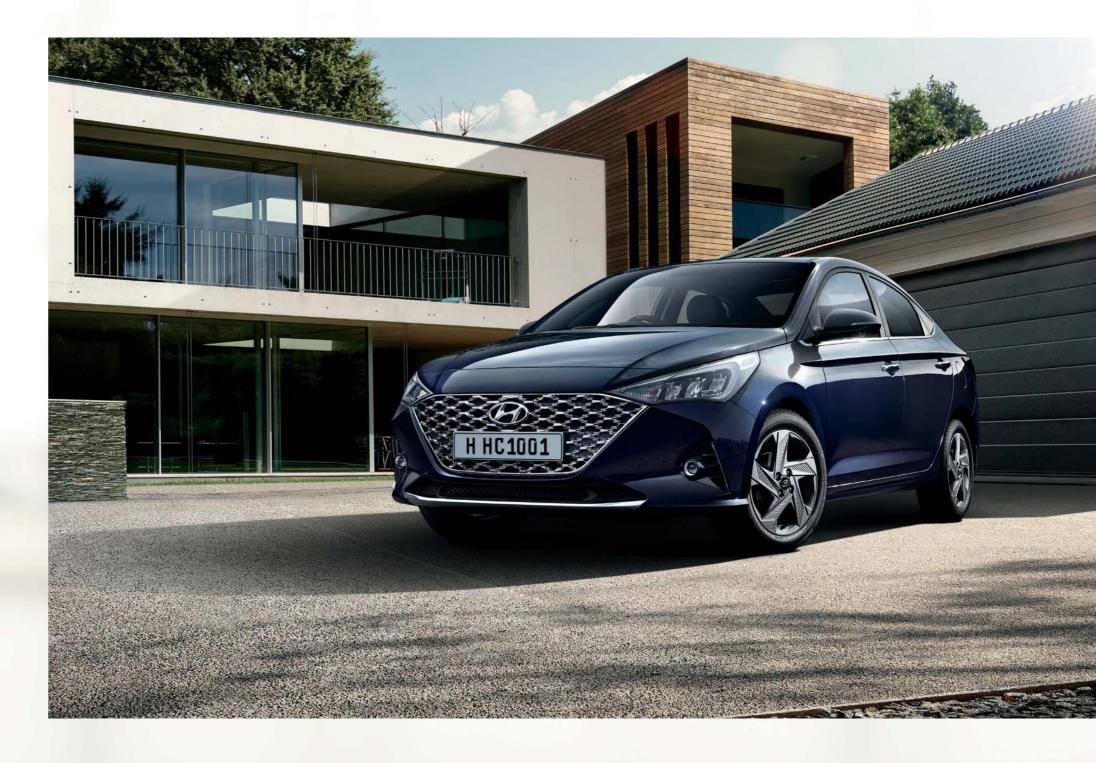

## **Evolution or revolution?**

Either way, Accent's futuristic design raises the high-tech quotient and that will certainly be turning heads. The eye-catching grille features a bold, new parametric design and a chrome finish for a premium presentation. LED headlamps with Multi-Focus Reflectors help you see better at night while providing a touch of high-tech flair that gets noticed.

Aero-sculpted front end with parametric grille pattern

LED headlamps with MFR & projection fog lamps