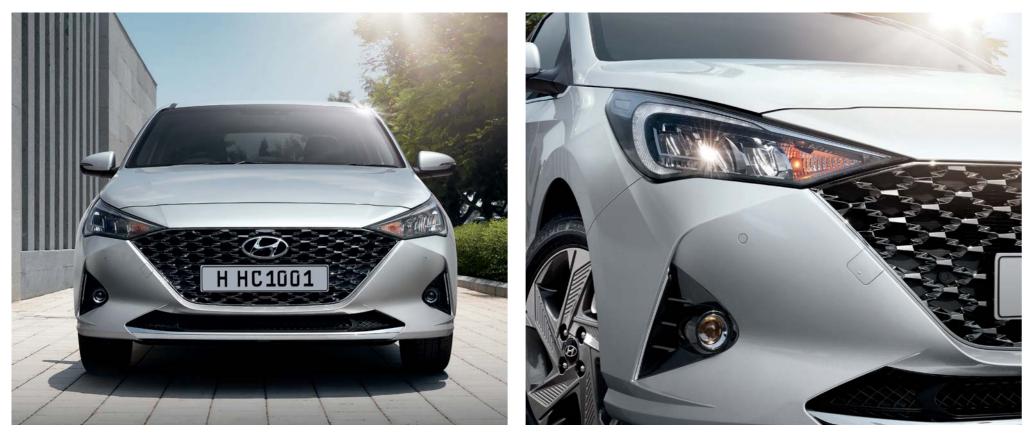

Aero-sculpted front end with parametric grille pattern

LED headlamps with MFR & projection fog lamps

## **Evolution or revolution?**

Either way, Accent's futuristic design raises the high-tech quotient and that will certainly be turning heads. The eye-catching grille features a bold, new parametric design and a chrome finish for a premium presentation. LED headlamps with Multi-Focus Reflectors help you see better at night while providing a touch of high-tech flair that gets noticed.