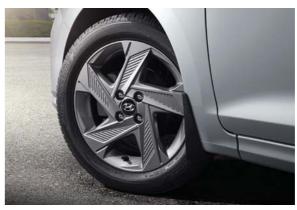

LED Rear combination lamps Outside mirrors & repeaters

Rear lip spoiler 16″ alloy wheels

Power sunroof

Rear reflector

Rear camera

Chrome beltline molding

15" wheel covers

15" alloy wheels

16" alloy wheels

Push-button start / Smart key

Radio+RDS