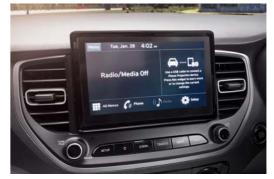

#### 8.0″ Display audio

Supporting Bluetooth 4.0 that interfaces with your smartphone, this multi-functional color LCD provides a touchscreen interface showing the rear camera image, time/date, MP3 player status plus AM/FM radio tuning with RDS.